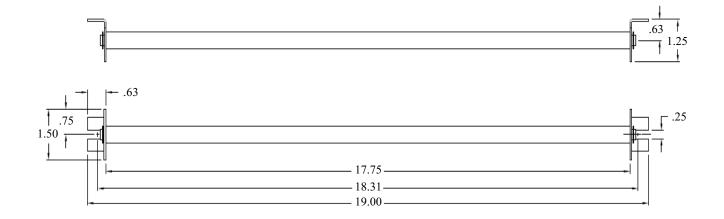

## C-4017 (VC4805-00-0000) CABLE ROLLER GUIDE

Mounting Instructions:

- Locate the roller guide at the desired height in the rear RETMA/ EIA pattern (rear mounting flange of cabinet or rear mounting angle).
- 2. Fasten brackets to the RETMA/EIA pattern with screws and keps nuts furnished.

Bill of Material:

- 1. C-4017 Cable Carrier (1)
- 2. Hardware Package (1)

Hardware Package consists of 2 each of the following items: #10-32x1/2 PHILIPS PHMS #10-32 KEPS NUTS #10 Flat Washer

\*\*Subject to change without notice